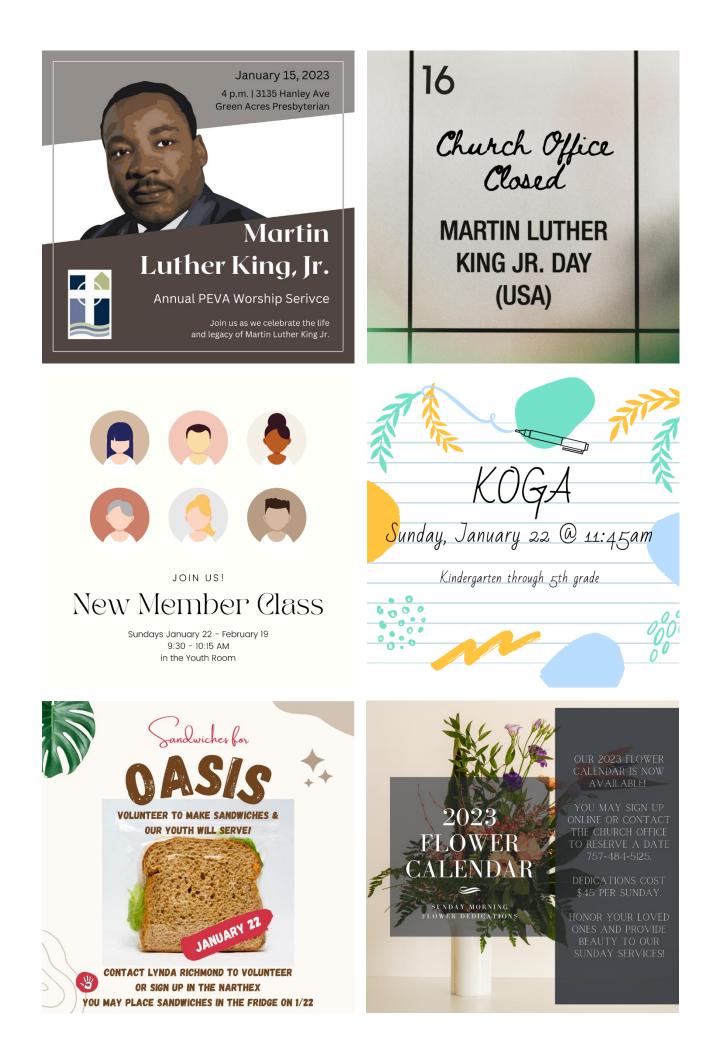

The *Flowers* are given to the Glory of God.

| Happening This Week                                    |          |                                   |
|--------------------------------------------------------|----------|-----------------------------------|
| Sunday, January 15                                     | 9:30 am  | Sunday School                     |
|                                                        | 10:30 am | Worship Service                   |
|                                                        | 11:30 am | Rise Against Hunger               |
|                                                        | 4:00 pm  | PEVA MLK Jr. Service at GAPC      |
|                                                        |          |                                   |
| Monday                                                 |          | Office Closed                     |
| Martin Luther King Jr. Day                             | 7:00 pm  | Women's Bible Study               |
|                                                        |          |                                   |
| Tuesday                                                | 6:00 pm  | Membership Committee Mtg @ Panera |
|                                                        | 6:30 pm  | Nottingham Civic Meeting          |
|                                                        |          |                                   |
| Wednesday                                              | 10:00 am | Staff Meeting                     |
|                                                        | 7:30 pm  | Chancel Choir                     |
|                                                        |          |                                   |
| Thursday                                               | 12:00 pm | Live Prayer Time                  |
| Sunday, January 22                                     | 9:30 am  | Sunday School                     |
| 4 <sup>th</sup> Sunday Offering                        | 10:30 am | Worship Service                   |
|                                                        | 11:45 am | KOGA                              |
|                                                        | 11:45 am | Worship Committee                 |
|                                                        | 1:00 pm  | OASIS – Youth Serve               |
|                                                        | 6:00 pm  | Youth Group                       |
| MR – Meeting Room FH – Fellowship Hall YR – Youth Room |          |                                   |